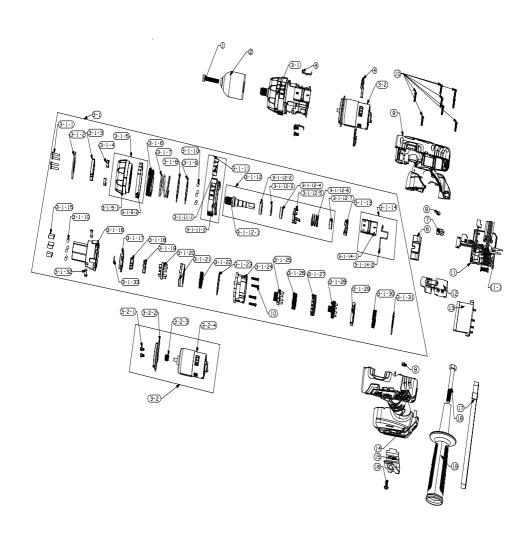

## EXPLODED VIEW OF CORDLESS DRILL RDP-SCDI20S

| 1                          | screw 6*25                                                         | 1      |
|----------------------------|--------------------------------------------------------------------|--------|
| 2                          | chuck                                                              | 1      |
| 3                          | gear box assy                                                      | 1      |
| 3-1                        | gear box                                                           | 1      |
| 3-1-1                      | screw ST3*25                                                       | 4      |
| 3-1-2                      | fixing support pressing plate                                      | 1      |
| 3-1-3                      | fixing support of torsion spring plate                             | 1      |
| 3-1-4                      | torque adjusting spring                                            | 2      |
| 3-1-5                      | torque adjusting ring assy                                         | 1      |
| 3-1-5-1                    | torque adjusting ring1                                             | 1      |
| 3-1-5-2                    | torque range circle                                                | 1      |
| 3-1-6                      | torque adjusting inner ring                                        | 1      |
| 3-1-7                      | torque spring                                                      | 1      |
| 3-1-8                      | torque adjusting washer ring                                       | -      |
| 3-1-9                      | torque washer ring                                                 | 1      |
| 3-1-10                     | ball Φ5                                                            | 12     |
| 3-1-11                     | type adjusting ring assy                                           | 1      |
| 3-1-11-1                   | type indicator                                                     | 1      |
| 3-1-11-2                   | type adjusting ring                                                | 1      |
| 3-1-12                     | output shaft assy                                                  | 1      |
| 3-1-12-1                   | output shaft                                                       | 1      |
| 3-1-12-2                   | bearing 6801                                                       | 1      |
| 3-1-12-3                   | washer                                                             | 1      |
| 3-1-12-4                   | bearing 6800                                                       | 1      |
| 3-1-12-5                   | impact conversion block                                            | 1      |
| 3-1-12-6                   | impact spring                                                      | 1      |
| 3-1-12-7                   | top impact block                                                   | 1      |
| 3-1-13                     | lower impact block                                                 | 1      |
| 3-1-14                     | tap position rod assy                                              | 1      |
| 3-1-14-1                   | tap position rod                                                   | 1      |
| 3-1-14-2                   | speed adjusting support                                            | 1      |
| L 3- 1- 14-2               | speed adjusting support                                            |        |
| 3-1-14-2                   | torque adjusting pin                                               | 6      |
|                            | i e                                                                | 6<br>1 |
| 3-1-15                     | torque adjusting pin                                               | _      |
| 3-1-15<br>3-1-16           | torque adjusting pin<br>gear box front cover                       | 1      |
| 3-1-15<br>3-1-16<br>3-1-17 | torque adjusting pin gear box front cover spindle lock fixing ring | 1      |

| 3-1-21 | 3rd inner gear ring   | 1  |
|--------|-----------------------|----|
| 3-1-22 | 3rd running gear      | 5  |
| 3-1-23 | washer                | 1  |
| 3-1-24 | gear box back cover   | 1  |
| 3-1-25 | 3rd driving gear      | 1  |
| 3-1-26 | 2nd driven gear       | 4  |
| 3-1-27 | 2nd inner gear ring   | 1  |
| 3-1-28 | 2nd driving gear      | 1  |
| 3-1-29 | 1st inner gear ring   | 1  |
| 3-1-30 | 1st driven gear       | 4  |
| 3-1-31 | back cover washer     | 1  |
| 3-1-32 | type adjusting spring | 2  |
| 3-1-33 | washer                | 1  |
| 3-2    | brush rotor assy      | 1  |
| 3-2-1  | screw 4*8             | 3  |
| 3-2-2  | gear box cover        | 1  |
| 3-2-3  | small gear            | 1  |
| 3-2-4  | brush rotor           | 1  |
| 4      | rod spring            | 2  |
| 5      | motor fixing ring     | 2  |
| 6      | shift fork            | 1  |
| 7      | light cover           | 1  |
| 8      | nut M4                | 2  |
| 9      | right housing         | 1  |
| 10     | screw PB3*14          | 14 |
| 11     | brush PCB             | 1  |
| 11-1   | PCB box               | 1  |
| 12     | speed control switch  | 1  |
| 13     | battery foot          | 1  |
| 14     | left housing          | 1  |
| 15     | belt fastener         | 1  |
| 16     | screw PW4*12          | 1  |
| 17     | belt                  | 1  |
| 18     | bolt M8x115           | 1  |
| 19     | side handle           | 1  |
| 20     | battery               | 2  |
| 21     | charger               | 1  |
| 22     | ВМС                   | 1  |
| _      |                       |    |